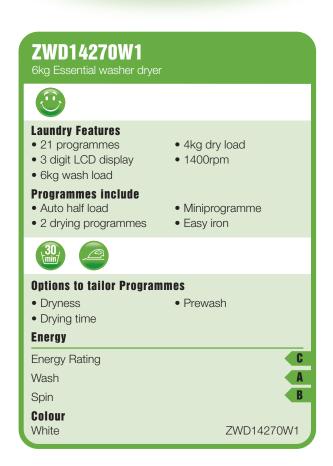

#### **ESSENTIAL RANGE**

Offers you well equipped and easy to use washing machines and washer dryers. With a wider than ever selection of programmes and features, including the special sport and sport shoes programmes.